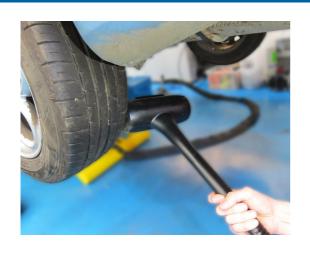

## Schonhammer - weiche Bahn - 168 Unzen

Ideal for use when trying to remove seized wheels which can become welded to the hub through galvanic corrosion (steel against aluminium). The soft face can be struck against the tyre to shock and dislodge the corrosion formed on the inner rim. Also great for HGV and agricultural wheels which are difficult to handle and need a little encouragement to loosen. The hammer is also useful during landscaping, paving and timber work.