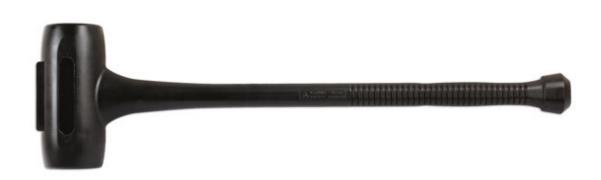

## Schonhammer - weiche Bahn - 168 Unzen

Ideal for use when trying to remove seized wheels which can become welded to the hub through galvanic corrosion (steel against aluminium). The soft face can be struck against the tyre to shock and dislodge the corrosion formed on the inner rim. Also great for HGV and agricultural wheels which are difficult to handle and need a little encouragement to loosen. The hammer is also useful during landscaping, paving and timber work.

## **Additional Information**

- · Ideal zur Demontage von Rädern ohne Beschädigung
- · Kopflänge 210 mm, Durchmesser der Bahn 85 mm
- · Gesamtlänge 762 mm
- · Gewicht: 4,76 kg
- · Schwarze Ausführung

http://lasertools.co.uk/product/7011