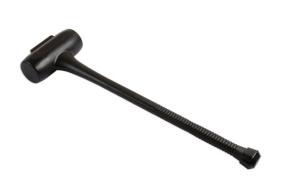

## Schonhammer - weiche Bahn - 168 Unzen

Ideal for use when trying to remove seized wheels which can become welded to the hub through galvanic corrosion (steel against aluminium). The soft face can be struck against the tyre to shock and dislodge the corrosion formed on the inner rim. Also great for HGV and agricultural wheels which are difficult to handle and need a little encouragement to loosen. The hammer is also useful during landscaping, paving and timber work.

## **Additional Information**

- · Ideal zur Demontage von Rädern ohne Beschädigung
- · Kopflänge 210 mm, Durchmesser der Bahn 85 mm
- · Gesamtlänge 762 mm
- · Gewicht: 4,76 kg
- · Schwarze Ausführung

http://lasertools.co.uk/product/7011