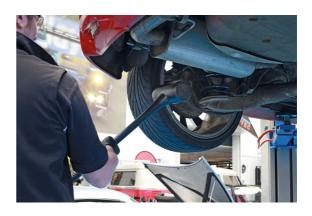

## Schonhammer - weiche Bahn - 168 Unzen

Ideal for use when trying to remove seized wheels which can become welded to the hub through galvanic corrosion (steel against aluminium). The soft face can be struck against the tyre to shock and dislodge the corrosion formed on the inner rim. Also great for HGV and agricultural wheels which are difficult to handle and need a little encouragement to loosen. The hammer is also useful during landscaping, paving and timber work.