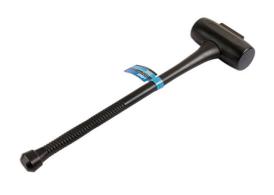

## Schonhammer - weiche Bahn - 168 Unzen

Ideal for use when trying to remove seized wheels which can become welded to the hub through galvanic corrosion (steel against aluminium). The soft face can be struck against the tyre to shock and dislodge the corrosion formed on the inner rim. Also great for HGV and agricultural wheels which are difficult to handle and need a little encouragement to loosen. The hammer is also useful during landscaping, paving and timber work.

## **Additional Information**

- · Ideal zur Demontage von Rädern ohne Beschädigung
- · Kopflänge 210 mm, Durchmesser der Bahn 85 mm
- · Gesamtlänge 762 mm
- · Gewicht: 4,76 kg
- · Schwarze Ausführung

http://lasertools.co.uk/product/7011