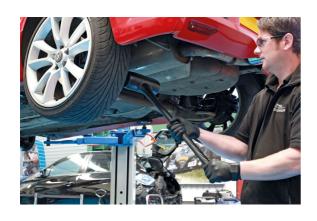

## Schonhammer - weiche Bahn - 168 Unzen

Ideal for use when trying to remove seized wheels which can become welded to the hub through galvanic corrosion (steel against aluminium). The soft face can be struck against the tyre to shock and dislodge the corrosion formed on the inner rim. Also great for HGV and agricultural wheels which are difficult to handle and need a little encouragement to loosen. The hammer is also useful during landscaping, paving and timber work.