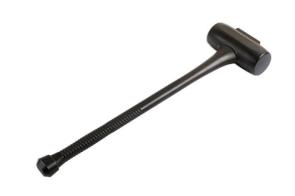

## Schonhammer - weiche Bahn - 168 Unzen

Ideal for use when trying to remove seized wheels which can become welded to the hub through galvanic corrosion (steel against aluminium). The soft face can be struck against the tyre to shock and dislodge the corrosion formed on the inner rim. Also great for HGV and agricultural wheels which are difficult to handle and need a little encouragement to loosen. The hammer is also useful during landscaping, paving and timber work.

## **Additional Information**

- · Ideal zur Demontage von Rädern ohne Beschädigung
- · Kopflänge 210 mm, Durchmesser der Bahn 85 mm
- · Gesamtlänge 762 mm
- · Gewicht: 4,76 kg
- · Schwarze Ausführung

http://lasertools.co.uk/product/7011